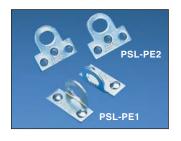

## **Padlock Eyes**

- Padlock eyes assist with compliance to OSHA standards requiring that equipment be modified to accept locks and lockout devices
- Surface mounted eyes are made of .13 inches (3.00mm) hard wrought steel
- Tamper resistant inside mounting eyes 2.50 inches W (64.00mm), accept shackle diameters up to .63 inches (16.00mm)

| Part Number | Part Description                                        | Std.<br>Pkg.<br>Qty. | Std.<br>Ctn.<br>Qty. |
|-------------|---------------------------------------------------------|----------------------|----------------------|
| PSL-PE1     | Padlock eyes, angled (metal mounting screws included).  | 1                    | 10                   |
| PSL-PE2     | Padlock eyes, straight (wood mounting screws included). | 1                    | 10                   |