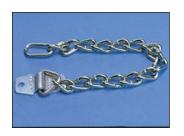

## **Chain Attachment**

• Optional 9.00 inches (229.00mm) chain for permanently attaching lockouts at pre-designed locations

| Part Number | Part Description                                               | Std.<br>Pkg.<br>Qty. |    |
|-------------|----------------------------------------------------------------|----------------------|----|
| PSL-PC      | Heavy duty zinc plated steel chain with chain holder attached. | 1                    | 10 |