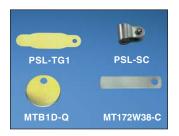

## Metal I.D. Tags and Collars

| Part Number | Part Description                                                    | Std.<br>Pkg.<br>Qty. | Std.<br>Ctn.<br>Qty. |
|-------------|---------------------------------------------------------------------|----------------------|----------------------|
| PSL-TG1     | Brass padlock identification tag.                                   | 12                   | 48                   |
| PSL-SC      | Padlock shackle collar and rivet.                                   | 12                   | 48                   |
| MTB1D-Q     | Marker tag, 1.00" circular, brass.                                  | 25                   | 250                  |
| MT172W38-C  | Marker tag, one hole, 304 Stainless Steel, rectangle, 1.72" x .38". | 100                  | 1000                 |